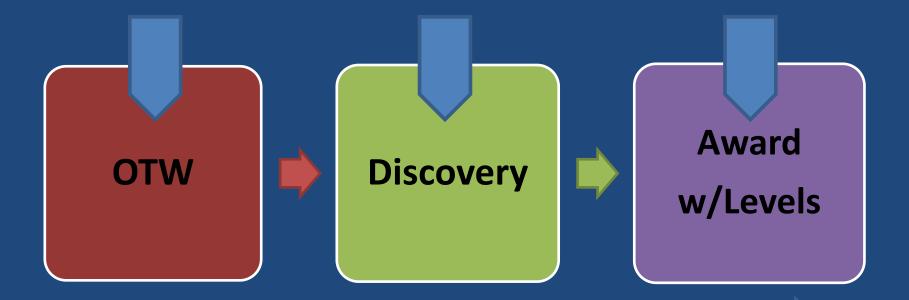

### **SPQA Points of Entry & Life Cycle**

**Increasing Levels of Organizational Maturity** 