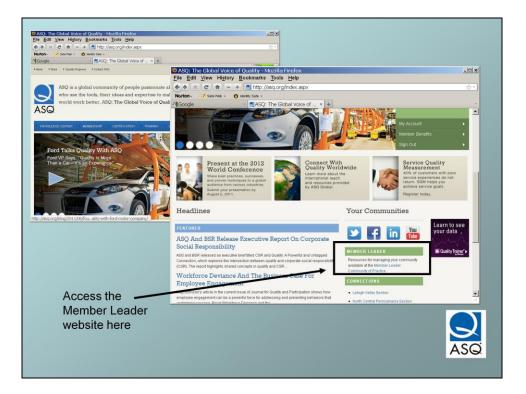

All member leaders are responsible for...

We're going to be looking at a wealth of member leader information and resources, which are located in the

MEMBER LEADER AREA as accessed via the main ASQ.org web page

Here's the ML site.

We'll be concentrating on the POSITIONS area

and will take a quick look at the other areas after that, as well as SHAREPOINT

Click Positions then Choose a position in our case under SECTIONS