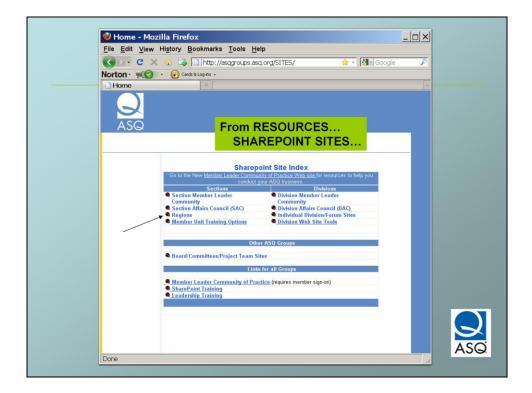

From the RESOURCES page, access the SHAREPOINT site.

Sharepoint is a folder & list oriented document management system. Our electronic filing cabinet.

The Region has a Sharepoint site.

So does each Section