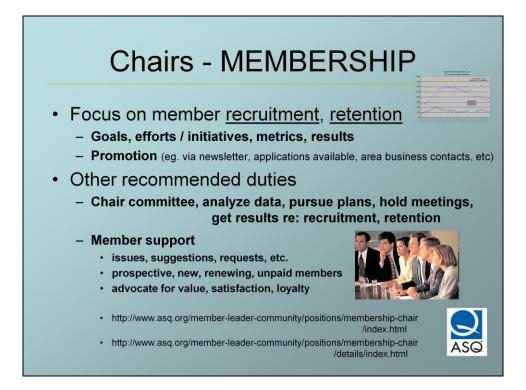

ASQ would like Membership chairs to focus much more on recruitment and retention...

not simply the member list, member support, etc.

We'd like this chair to really DRIVE efforts in these two critical areas!

Note RECRUITMENT, RETENTION items...

as well as more traditional Membership Chair tools.

Access and instructions re: the member database is under "Division / Section Data"

Membership Lists and Reports lets you generate a custom list based on various selection criteria.