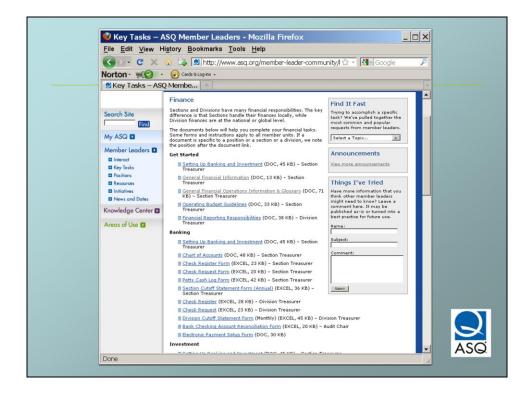

Monthly on-line reporting will help us detect the need for help throughout the year – instead of running headlong into it in August.

Again... looks simple...

But look at all the resources provided.

These essentially replace the old Treasurer's Handbook