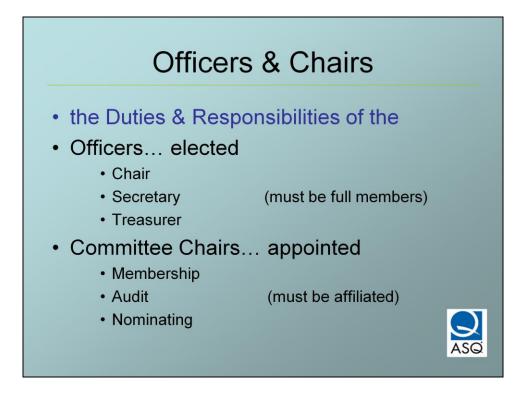

Here's what we'll be covering.

These are requirements are the minimum that a section can fulfill and remain in good standing.

Unlike some of what follows, these requirements are NOT optional.

Every section must elect / appoint and REPORT the 3 required officers, and the 3 required committee chairs