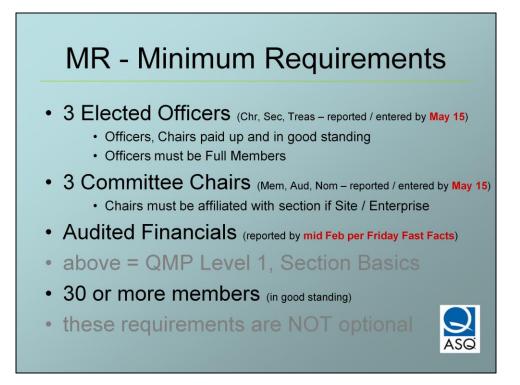

Here's what we'll be covering.

These are requirements are the minimum that a section can fulfill and remain in good standing.

Unlike some of what follows, these requirements are NOT optional.

Every section must elect / appoint and REPORT the 3 required officers, and the 3 required committee chairs

Every section must compile, audit, and submit a detailed financial report after the end of the fiscal year.

Weekly report tracks Officers Comm Chairs Financials and Member Count

Sections are "required" to develop a Business Plan and Budget... but reporting to ASQ is optional