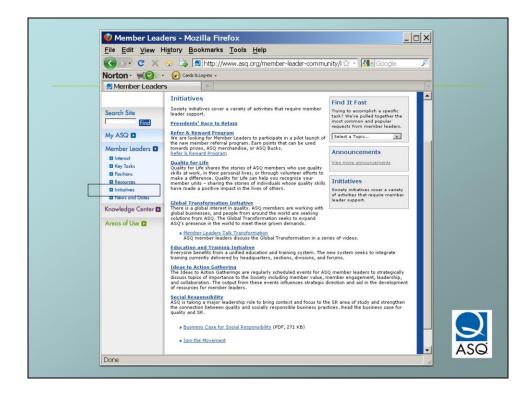

Initiatives.....

Tap into the "Big Picture" things that the Society is doing. Think "big picture"... then act locally Spread the word... get the Section... yourself... involved!

News and Dates.....

Note ML Community of Practice Friday Fast Facts archive Calendar