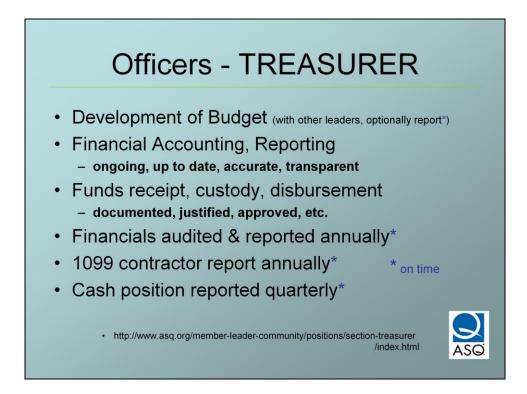

Whoa!! A ton of stuff.

Never realized how much was involved in being Secretary! Some good things for other positions as well (eg. facilitation)

The TREASURER'S duties are...

Note "on time" items

Timely and accurate financial reporting is critical to ASQ.

Monthly on-line reporting will help us detect the need for help throughout the year – instead of running headlong into it in August.

Again... looks simple...

But look at all the resources provided.

These essentially replace the old Treasurer's Handbook