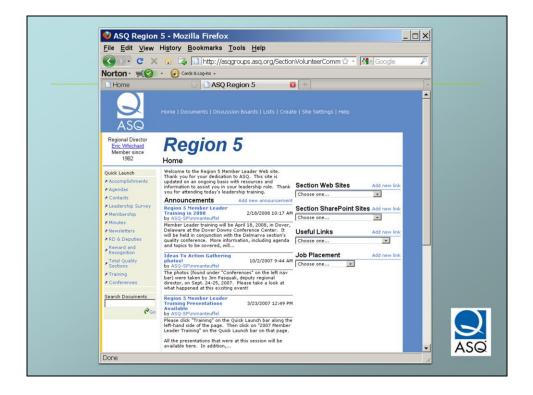

Under REGIONS item... your RD and support person. Also, click REGION 05 for the Region 05 site

Or, click (sections) to access your Section's site

Region 05 site... which has been updated. This is an old screen shot.

| 🧐 Home - Mo:                                                                                 |                                                                                                                                                                                                                                            | _ 🗆 × |
|----------------------------------------------------------------------------------------------|--------------------------------------------------------------------------------------------------------------------------------------------------------------------------------------------------------------------------------------------|-------|
| <u>File Edit View</u>                                                                        | Hi <u>s</u> tory <u>B</u> ookmarks <u>T</u> ools <u>H</u> elp                                                                                                                                                                              |       |
| Cor C x                                                                                      | : 🗄 🎲 🗋 http://asqgroups.asq.org/sites/regions/region5/ 🎲 - 🚺 - Google                                                                                                                                                                     | P     |
| Norton -                                                                                     | - Cards & Log-ins -                                                                                                                                                                                                                        |       |
|                                                                                              |                                                                                                                                                                                                                                            | 15    |
| Home                                                                                         | 🔄 🗋 Home 🛛 😆 🔶                                                                                                                                                                                                                             | -     |
| ASQ                                                                                          |                                                                                                                                                                                                                                            |       |
| $\bigcirc$                                                                                   | Region 5 Sections                                                                                                                                                                                                                          |       |
| Sharepoint Site Index<br>Suc<br>Duc<br>Duc<br>Duc<br>Regions<br>Regions<br>Area (of ASQ.org) | Section Web Sites Sharepoint Site O500 Lehigh Valley O501 North Central Pennsylvania O502 Bathmore 0503 Hamisburg 0505 Philadelphia 0506 Delaware 0508 Ovashington 0510 Reading 0511 Northem Virginia 0512 Delmarva Section sites (public) |       |
| Done                                                                                         |                                                                                                                                                                                                                                            |       |