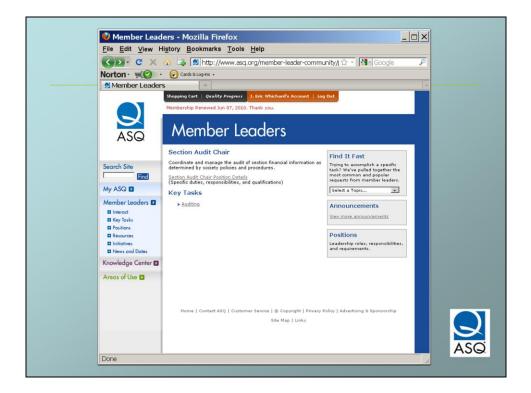

The Audit Chair works closely with the Treasurer. Note "on time" requirement.

Everything needed is provided under Key Tasks

Every organization with elected officials needs a Nominating Chair / Committee.