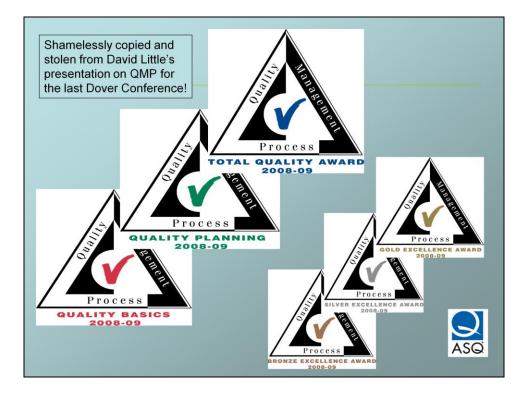

Oh, yes... and Friday Fast Facts esp. for latest on due dates. They can change eg. if they fall on Saturday or Sunday.

Still within the context of QMP...

The Excellence Awards are in PARALLEL WITH and not IN ADDITION TO Level3 / Total Quality

A section can receive Bronze, Silver, or Gold without having achieved Total Quality as long as they've made Levels 1 and 2

The award logos

Now let's look at the duties and responsibilities of each position