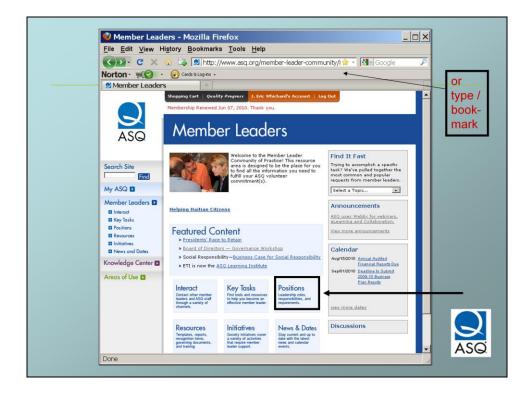

All member leaders are responsible for...

We're going to be looking at a wealth of member leader information and resources, which are located in the

MEMBER LEADER AREA as accessed via the main ASQ.org web page

Here's the ML site.

We'll be concentrating on the POSITIONS area

and will take a quick look at the other areas after that, as well as SHAREPOINT

Click Positions then Choose a position in our case under SECTIONS