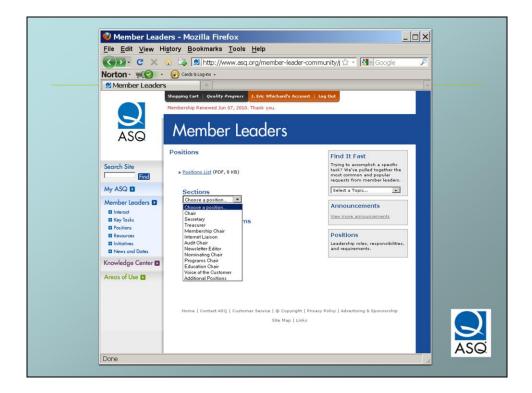

Here's the ML site.

We'll be concentrating on the POSITIONS area

and will take a quick look at the other areas after that, as well as SHAREPOINT

Click Positions then Choose a position in our case under SECTIONS