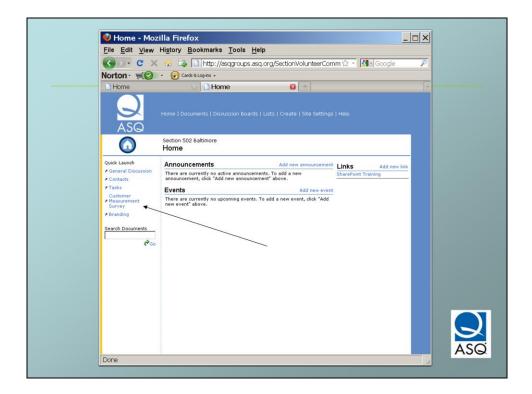

Region 05's sections.

You should be able to access yours.

RD, DRDs should be able to access all of them.

Some are used, some are not.

See Philly's... DC's

Here's Baltimore's

Not actively used

**BUT --- this is where the Section finds its Customer Measurement Survey results.** 