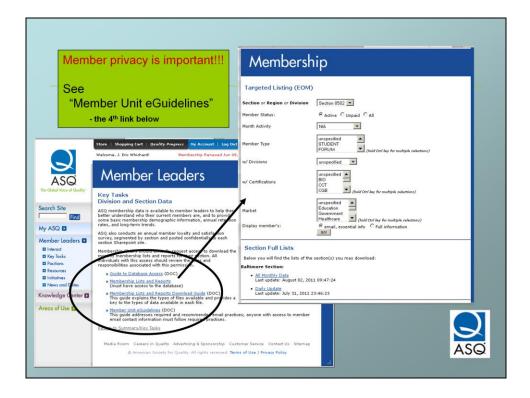

ASQ would like Membership chairs to focus much more on recruitment and retention...

not simply the member list, member support, etc.

We'd like this chair to really DRIVE efforts in these two critical areas!

Note RECRUITMENT, RETENTION items...

as well as more traditional Membership Chair tools.

Access and instructions re: the member database is under "Division / Section Data"

Membership Lists and Reports lets you generate a custom list based on various selection criteria.

Or you can just download a .zip file containing complete lists regarding

Activity, Allotment, New Members, Section Members, and Unpaid Members

which can tell you which members have just renewed, which ones haven't and are now Unpaid, who just joined, etc.

Complete member info is provided including Member#, Name, Address, phone numbers, email address, job title, membership level, certifications, etc.

Just remember... MEMBER PRIVACY must be maintained!! Be sure and read "Member Unit eGuidelines".