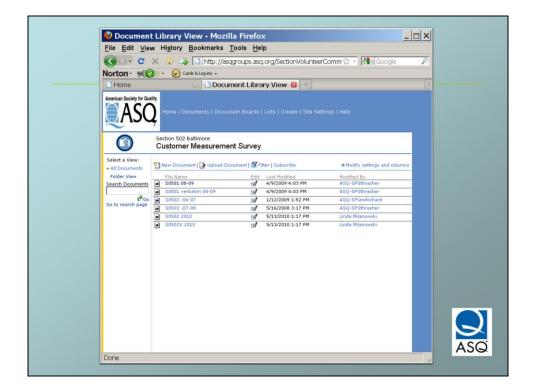

Region 05's sections.

You should be able to access yours.

RD, DRDs should be able to access all of them.

Some are used, some are not.

See Philly's... DC's

Here's Baltimore's

Not actively used

**BUT --- this is where the Section finds its Customer Measurement Survey results.** 

With the CMS, plus the growth / retention report, you can see eg. why your section

was awarded Silver Excellence... but not Gold.

The CMS archive

And..... in closing.....

Thanks for your attention.

If you need to call your section Chair, or your DRD, or your RD for help on this, please do!