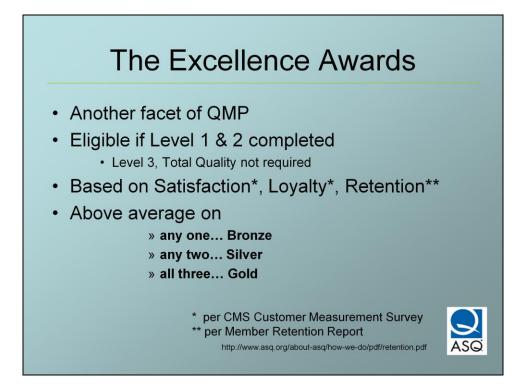

Oh, yes... and Friday Fast Facts esp. for latest on due dates. They can change eg. if they fall on Saturday or Sunday.

Still within the context of QMP...

The Excellence Awards are in PARALLEL WITH and not IN ADDITION TO Level3 / Total Quality

A section can receive Bronze, Silver, or Gold without having achieved Total Quality as long as they've made Levels 1 and 2

The award logos

Now let's look at the duties and responsibilities of each position