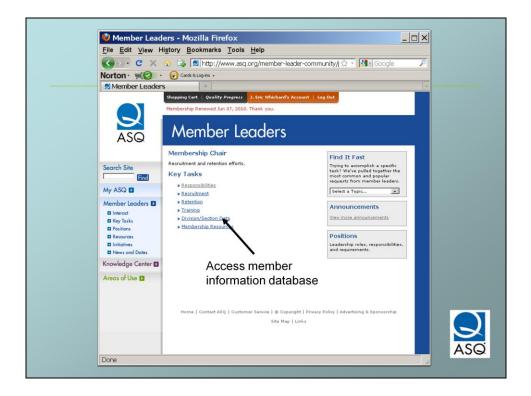

All member leaders are responsible for...

We're going to be looking at a wealth of member leader information and resources, which are located in the

MEMBER LEADER AREA as accessed via the main ASQ.org web page

Here's the ML site.

We'll be concentrating on the POSITIONS area

and will take a quick look at the other areas after that, as well as SHAREPOINT

Click Positions then Choose a position in our case under SECTIONS

## Basic CHAIR responsibilities are... Note deadline re: some items!

for more detail, see the link at bottom of slide

Member Leader area provides access to the Officer / Chair entry online tool, templates, and other good stuff