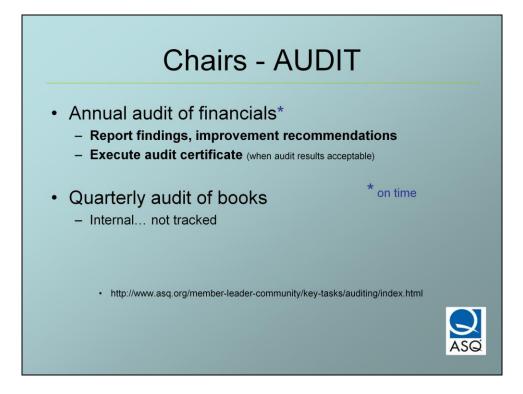

The Audit Chair works closely with the Treasurer. Note "on time" requirement.

Everything needed is provided under Key Tasks

Every organization with elected officials needs a Nominating Chair / Committee.